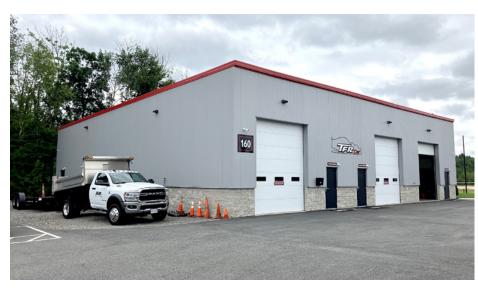

#### New Construction – Industrial Space for Lease

#### **Features:**

- Fully Air Conditioned
- Mezzanine Space Available
- Floor Drains
- Separately Metered
  Utilities
- Conveniently located near 290,190, Route 12 and Route 140

#### www.greaterbostoncp.com

Subdivision: 13,200 Sq. Ft. Down

to 1,100 Sq. Ft.

Clear Height: 18'

Loading: 14' X 12'

**Drive-in Door per Bay** 

Power: 3 Phase, Heavy Power

Bathrooms: One Bathroom per Bay

Parking: 4 Parking Spaces per Bay

**Utilities:** Natural Gas,

Town Water/Sewer, Municipal Electric

**Construction: Metal** 

Zoning: Commercial Industrial

**Building Delivery: Q1 2025 Delivery** 

FOR LEASE

Conveniently located near 290,190, Route 12 and Route 140