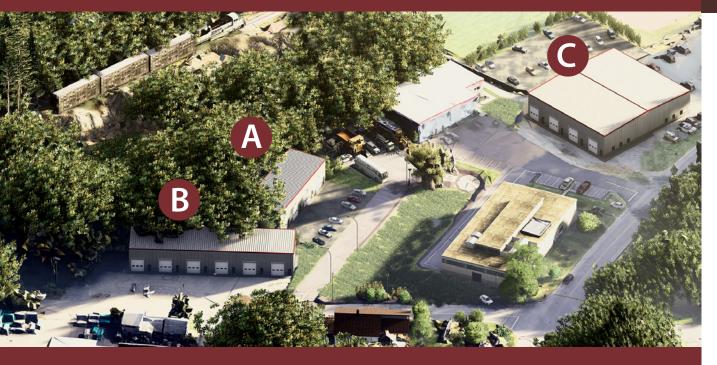

# GREATER BOSTON COMMERCIAL PROPERTIES INC.

FOR LEASE

www.greaterbostoncp.com

Building A: 4,400 Sq. Ft., ability to subdivide to 1,100 Sq. Ft.

Building B: 6,600 Sq. Ft., ability to subdivide to 1,100 Sq. Ft.

### Building C: 13,200 Sq. Ft., ability to subdivide to 1,650 Sq. Ft.