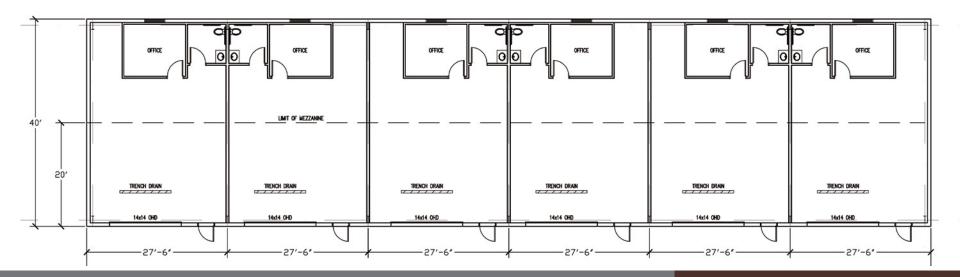

### Building C: 13,200 Sq. Ft., ability to subdivide to 1,650 Sq. Ft.

#### Sample Building