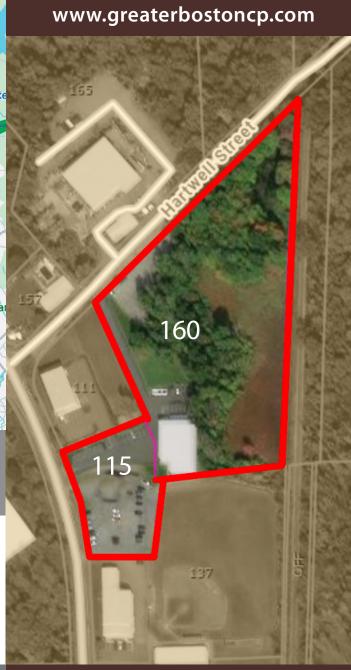

#### www.greaterbostoncp.com

Subdivision: 13,200 Sq. Ft. Down

to 1,100 Sq. Ft.

Clear Height: 18'

Loading: 14' X 12'

**Drive-in Door per Bay** 

Power: 3 Phase, Heavy Power

Bathrooms: One Bathroom per Bay