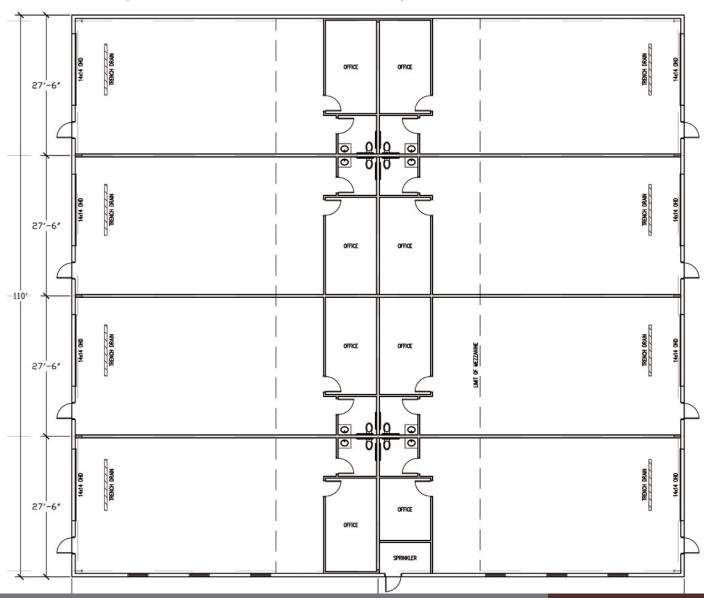

# GREATER BOSTON COMMERCIAL PROPERTIES INC.

FOR LEASE

www.greaterbostoncp.com

Building A: 4,400 Sq. Ft., ability to subdivide to 1,100 Sq. Ft.

Building B: 6,600 Sq. Ft., ability to subdivide to 1,100 Sq. Ft.

#### Sample Building