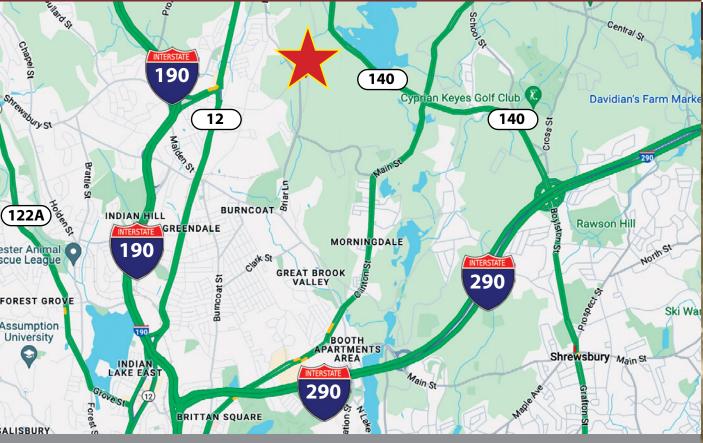

#### **Features:**

- Fully Air Conditioned
- Mezzanine Space Available
- Floor Drains
- Separately Metered
  Utilities
- Conveniently located near 290,190, Route 12 and Route 140

Parking: 4 Parking Spaces per Bay

**Utilities:** Natural Gas,

Town Water/Sewer, Municipal Electric

**Construction: Metal** 

Zoning: Commercial Industrial

**Building Delivery: Q1 2025 Delivery** 

FOR LEASE

Conveniently located near 290,190, Route 12 and Route 140