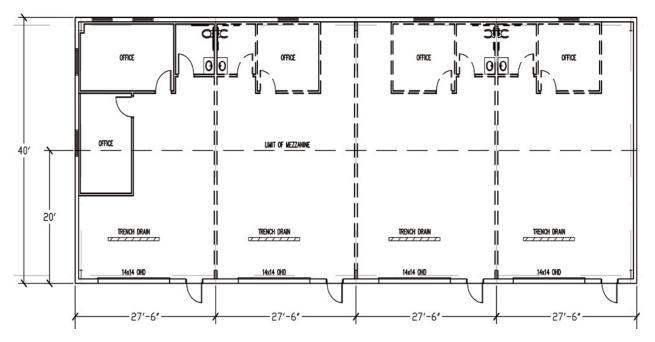

#### www.greaterbostoncp.com

Subdivision: 13,200 Sq. Ft. Down

to 1,100 Sq. Ft.

Clear Height: 18'

Loading: 14' X 12'

**Drive-in Door per Bay** 

Power: 3 Phase, Heavy Power

Bathrooms: One Bathroom per Bay

Parking: 4 Parking Spaces per Bay

**Utilities:** Natural Gas,

Town Water/Sewer, Municipal Electric

**Construction: Metal** 

Zoning: Commercial Industrial

**Building Delivery: Q1 2025 Delivery** 

FOR LEASE

Conveniently located near 290,190, Route 12 and Route 140

#### Sample Building