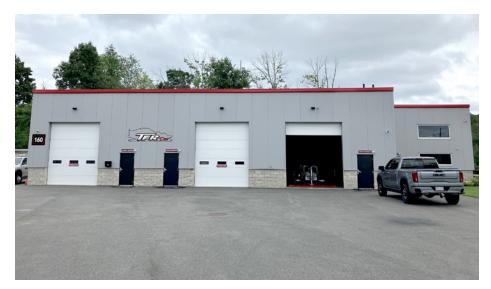

#### New Construction – Industrial Space for Lease

#### **Features:**

- Fully Air Conditioned
- Mezzanine Space Available
- Floor Drains
- Separately Metered
  Utilities
- Conveniently located near 290,190, Route 12 and Route 140

#### www.greaterbostoncp.com

Subdivision: 13,200 Sq. Ft. Down

to 1,100 Sq. Ft.

Clear Height: 18'

Loading: 14' X 12'

**Drive-in Door per Bay** 

Power: 3 Phase, Heavy Power

Bathrooms: One Bathroom per Bay

Parking: 4 Parking Spaces per Bay

**Utilities:** Natural Gas,

Town Water/Sewer, Municipal Electric

**Construction: Metal** 

Zoning: Commercial Industrial

**Building Delivery: Q1 2025 Delivery** 

FOR LEASE

Conveniently located near 290,190, Route 12 and Route 140