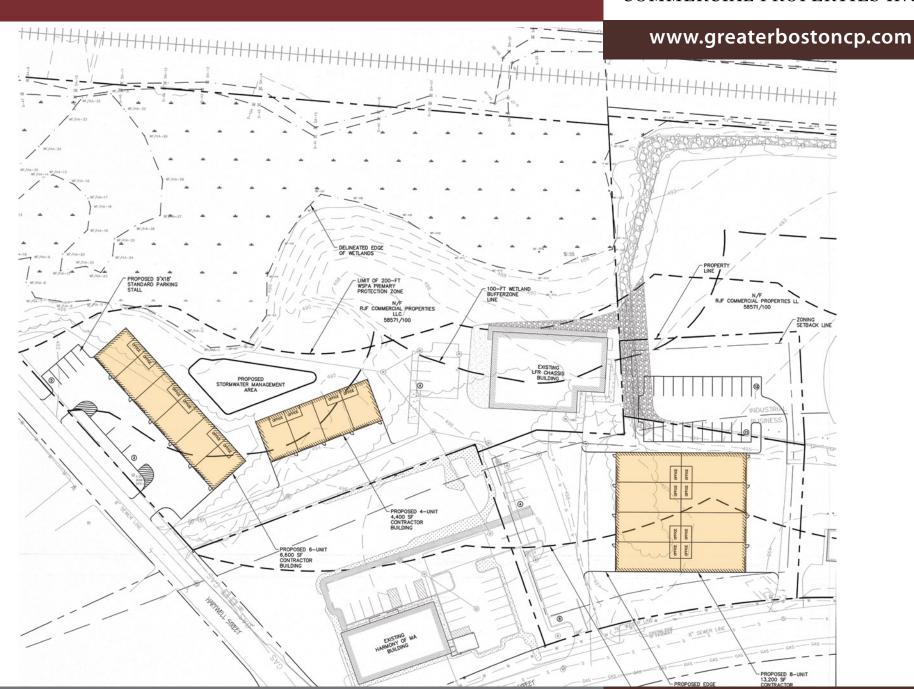

# GREATER BOSTON COMMERCIAL PROPERTIES INC.

FOR LEASE

www.greaterbostoncp.com

Building A: 4,400 Sq. Ft., ability to subdivide to 1,100 Sq. Ft.

Building B: 6,600 Sq. Ft., ability to subdivide to 1,100 Sq. Ft.

### Building C: 13,200 Sq. Ft., ability to subdivide to 1,650 Sq. Ft.