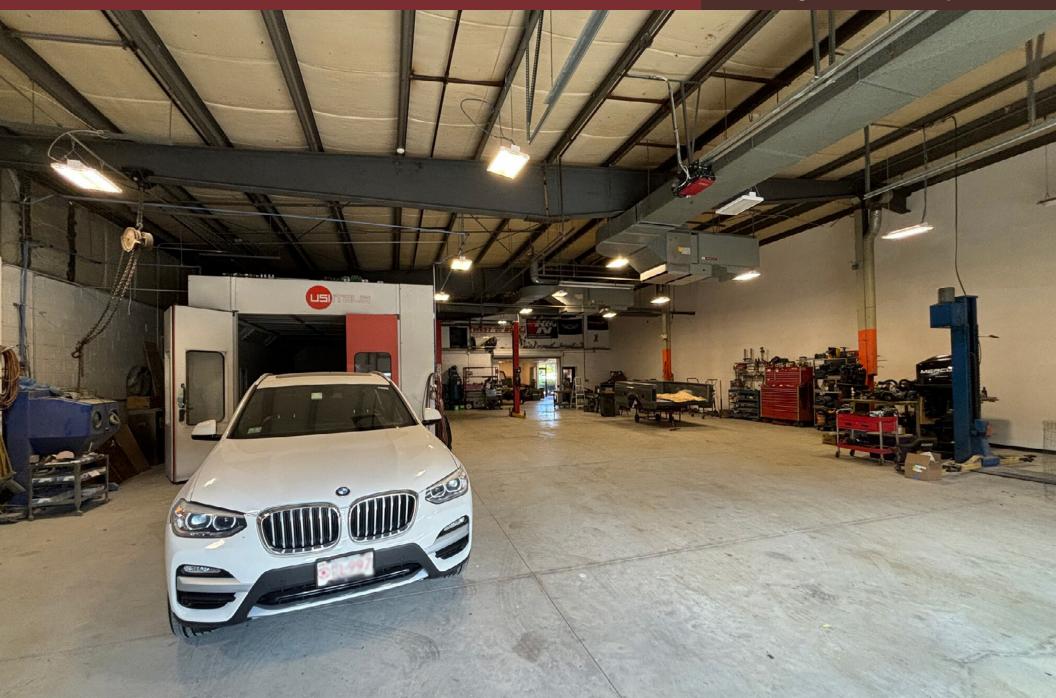

# GREATER BOSTON COMMERCIAL PROPERTIES INC.

BUILDING SIZE: 9,800 sq. ft.

**CONSTRUCTION:** Block and steel,

ROOF: Rubber membrane roof.

LOT SIZE: 27,368 sq. ft.

LOADING: Three drive-in doors, 10'x12' & 12'x12' & 14'x12'.

HVAC: FHA by gas. Electric AC units for two office areas,

lobby & main entrance.

ELECTRICAL: 400 amp 3-phase.

WATER/SEWER: Municipal.

CLEAR HEIGHT: 16 feet.

COLUMNS: 24' X 50'.

**ZONING:** Manufacturing.

DELIVERED: Vacant, seller is the sole user and can be out quickly.