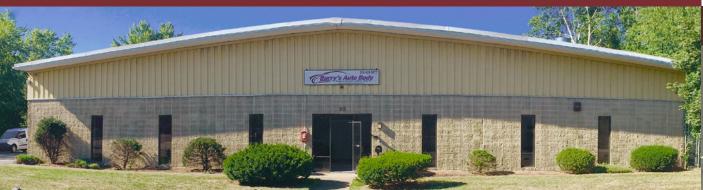

# GREATER BOSTON COMMERCIAL PROPERTIES INC.

BUILDING SIZE: 9,800 sq. ft.

**CONSTRUCTION:** Block and steel,

ROOF: Rubber membrane roof.

LOT SIZE: 27,368 sq. ft.

LOADING: Three drive-in doors, 10'x12' & 12'x12' & 14'x12'.