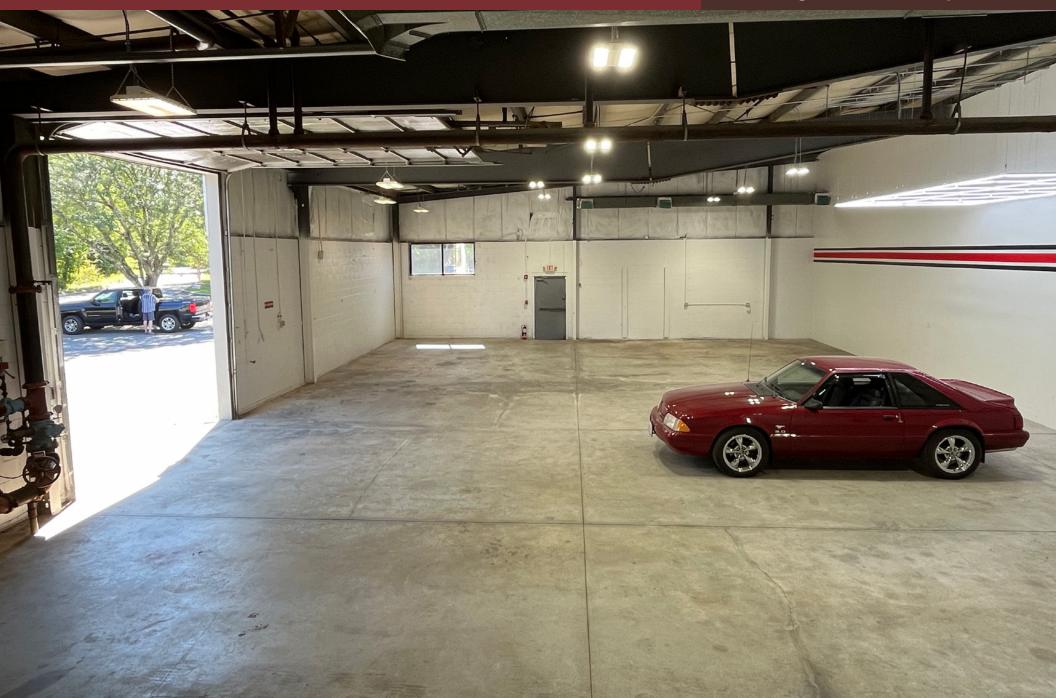

# GREATER BOSTON COMMERCIAL PROPERTIES INC.

BUILDING SIZE: 9,800 sq. ft.

**CONSTRUCTION:** Block and steel,

ROOF: Rubber membrane roof.

LOT SIZE: 27,368 sq. ft.

LOADING: Three drive-in doors, 10'x12' & 12'x12' & 14'x12'.

HVAC: FHA by gas. Electric AC units for two office areas,

lobby & main entrance.

ELECTRICAL: 400 amp 3-phase.

WATER/SEWER: Municipal.

CLEAR HEIGHT: 16 feet.

COLUMNS: 24' X 50'.

**ZONING:** Manufacturing.

DELIVERED: Vacant, seller is the sole user and can be out quickly.