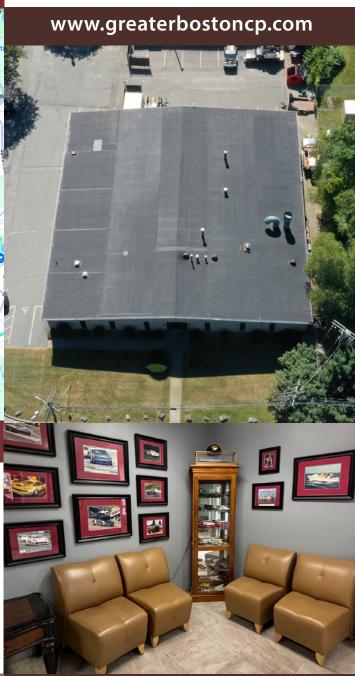

# GREATER BOSTON COMMERCIAL PROPERTIES INC.

BUILDING SIZE: 9,800 sq. ft.

**CONSTRUCTION:** Block and steel,

ROOF: Rubber membrane roof.

LOT SIZE: 27,368 sq. ft.

LOADING: Three drive-in doors, 10'x12' & 12'x12' & 14'x12'.

HVAC: FHA by gas. Electric AC units for two office areas,

lobby & main entrance.

ELECTRICAL: 400 amp 3-phase.

WATER/SEWER: Municipal.

CLEAR HEIGHT: 16 feet.

COLUMNS: 24' X 50'.

**ZONING:** Manufacturing.

DELIVERED: Vacant, seller is the sole user and can be out quickly.