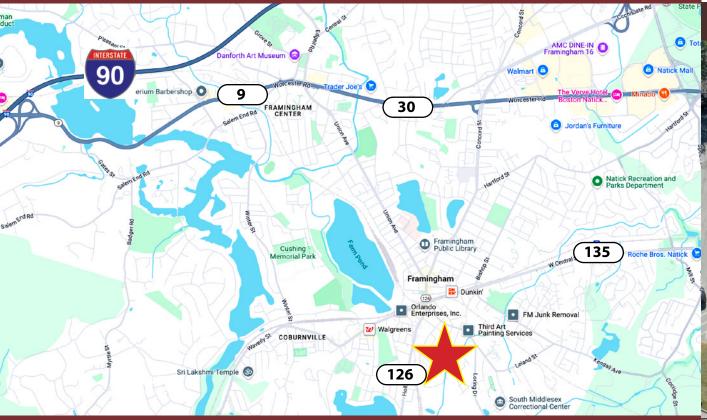

## GREATER BOSTON COMMERCIAL PROPERTIES INC.

Less than one mile from Commuter Rail - Easy access to Routes 126,135, 9, and 90