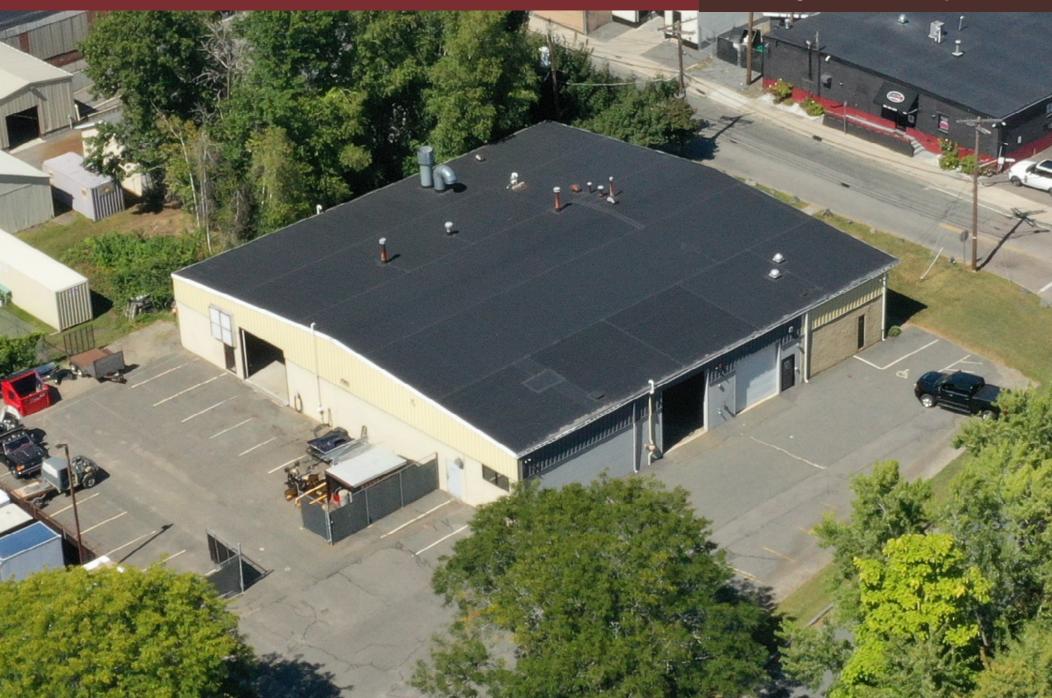

# GREATER BOSTON COMMERCIAL PROPERTIES INC.

BUILDING SIZE: 9,800 sq. ft.

**CONSTRUCTION:** Block and steel,

ROOF: Rubber membrane roof.

LOT SIZE: 27,368 sq. ft.

LOADING: Three drive-in doors, 10'x12' & 12'x12' & 14'x12'.

HVAC: FHA by gas. Electric AC units for two office areas,

lobby & main entrance.

ELECTRICAL: 400 amp 3-phase.

WATER/SEWER: Municipal.

CLEAR HEIGHT: 16 feet.

COLUMNS: 24' X 50'.

**ZONING:** Manufacturing.

DELIVERED: Vacant, seller is the sole user and can be out quickly.