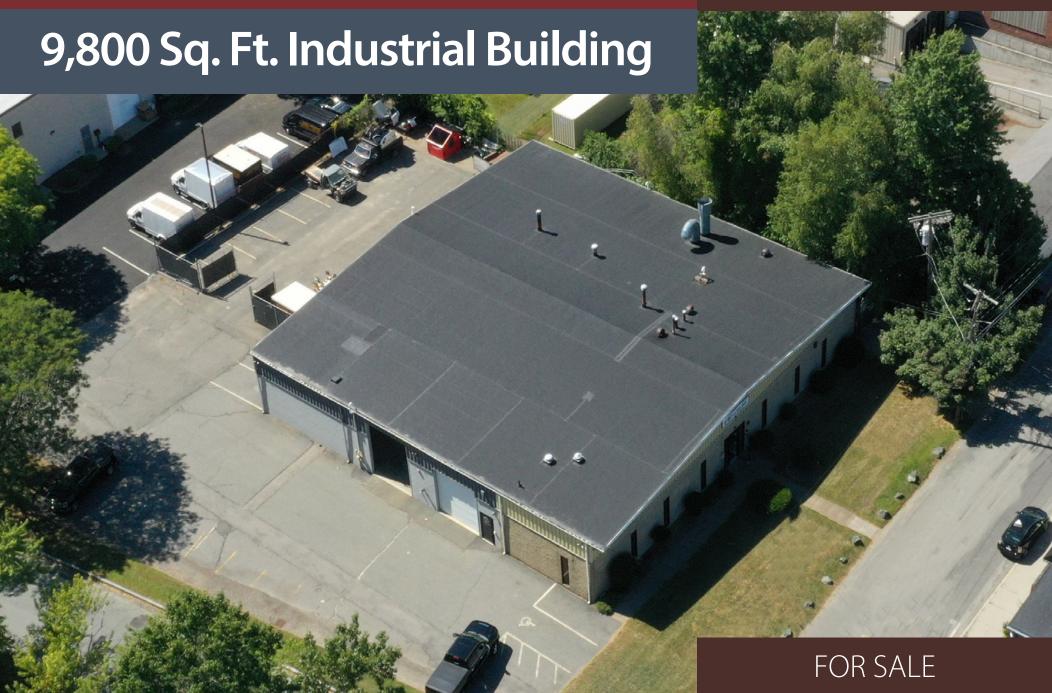

# GREATER BOSTON COMMERCIAL PROPERTIES INC.

BUILDING SIZE: 9,800 sq. ft.

**CONSTRUCTION:** Block and steel,

ROOF: Rubber membrane roof.

LOT SIZE: 27,368 sq. ft.

LOADING: Three drive-in doors, 10'x12' & 12'x12' & 14'x12'.

HVAC: FHA by gas. Electric AC units for two office areas,

lobby & main entrance.

ELECTRICAL: 400 amp 3-phase.

WATER/SEWER: Municipal.

CLEAR HEIGHT: 16 feet.

COLUMNS: 24' X 50'.

**ZONING:** Manufacturing.

DELIVERED: Vacant, seller is the sole user and can be out quickly.