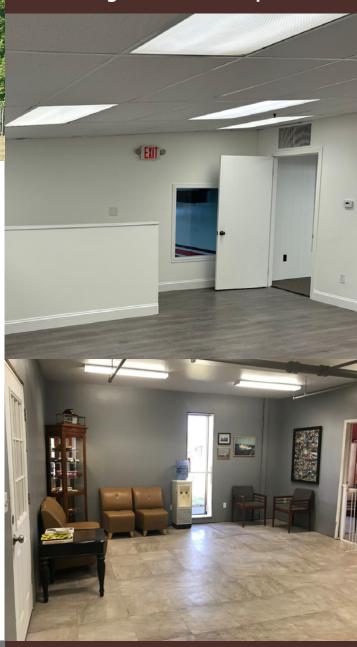

# GREATER BOSTON COMMERCIAL PROPERTIES INC.

BUILDING SIZE: 9,800 sq. ft.

**CONSTRUCTION:** Block and steel,

ROOF: Rubber membrane roof.

LOT SIZE: 27,368 sq. ft.

LOADING: Three drive-in doors, 10'x12' & 12'x12' & 14'x12'.

HVAC: FHA by gas. Electric AC units for two office areas,

lobby & main entrance.

ELECTRICAL: 400 amp 3-phase.

WATER/SEWER: Municipal.

CLEAR HEIGHT: 16 feet.

COLUMNS: 24' X 50'.

**ZONING:** Manufacturing.

DELIVERED: Vacant, seller is the sole user and can be out quickly.