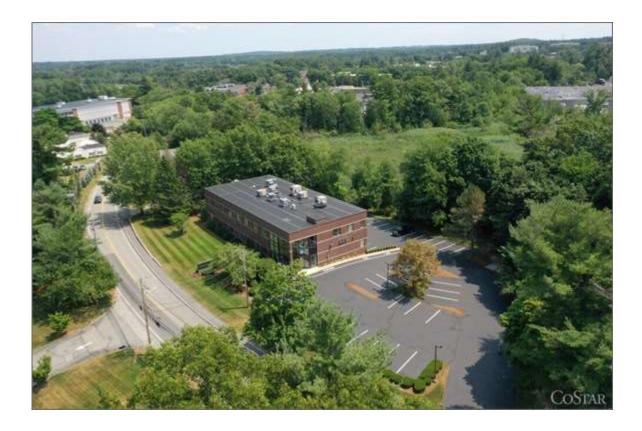

## 229 Billerica Rd

Location: Route 3 North Cluster

Lowell/Chelmsford Submarket

Middlesex County Chelmsford, MA 01824

Developer: -

Management: Jb Management Services Inc

Recorded Owner: 229 Billerica Rd

Building Type: Class B Office

Status: Built 1986

Stories: 2

RBA: 15,000 SF

Typical Floor: **7,500 SF** 

Total Avail: No Spaces Currently Available

% Leased: 100%

Sales Company: Greater Boston Commercial Properties, Inc.: Tyler DeWolfe (508) 709-0377, Benjamin Gatti (508) 273-2133

## **Building Notes**

Property is located close to Route 3 and Route 495. Heat/AC: Roof-top unit, separately metered (electric A/C, gas heat).