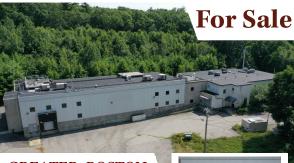

## 58 Main St BOLTON, MA

## **PROPERTY FEATURES**

BUILDING SIZE: 34,360 SQ. FT. LOT SIZE: 2.56 ACRES CLEAR HEIGHT: 13'7" COLUMN SPACING: 20' X 25' PARKING SPACES: 60

James Keefe, Vice President james@greaterbostoncp.com 508-948-3474