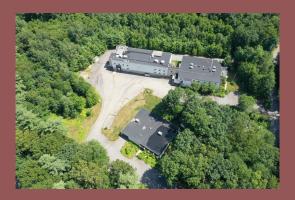

## **PROPERTY FEATURES**

BUILDING SIZE: 34,360 SQ. FT. LOT SIZE: 2.56 ACRES CLEAR HEIGHT: 13'7" COLUMN SPACING: 20' X 25' PARKING SPACES: 60

James Keefe, Vice President james@greaterbostoncp.com 508-948-3474

## **PROPERTY FACTS**

Year Built/Renovated: 1980/1999 Construction: Reinforced Concrete

Lighting: Flourescent

Water: Well

Sewer: Septic Field Heating: Fired Oil

Power Supply: 2,800 Amps, 120-208 Volts, 3

Phase, 4 Wire