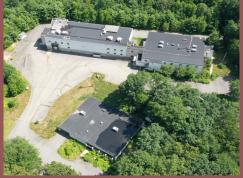

## **PROPERTY FEATURES**

BUILDING SIZE: 34,360 SQ. FT. LOT SIZE: 2.56 ACRES CLEAR HEIGHT: 13'7" COLUMN SPACING: 20' X 25' PARKING SPACES: 60

James Keefe, Vice President james@greaterbostoncp.com 508-948-3474