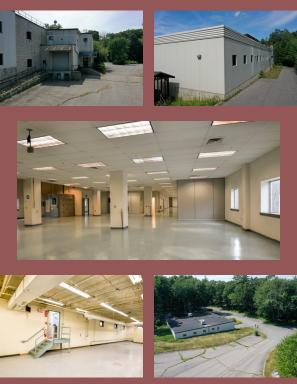

## **PROPERTY FEATURES**

BUILDING SIZE: 34,360 SQ. FT. LOT SIZE: 2.56 ACRES CLEAR HEIGHT: 13'7" COLUMN SPACING: 20' X 25' PARKING SPACES: 60

James Keefe, Vice President james@greaterbostoncp.com 508-948-3474

## **PROPERTY FACTS**

Year Built/Renovated: 1980/1999 Construction: Reinforced Concrete

Lighting: Flourescent

Water: Well

Sewer: Septic Field Heating: Fired Oil

Power Supply: 2,800 Amps, 120-208 Volts, 3

Phase, 4 Wire