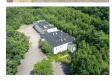

## **PROPERTY FEATURES**

BUILDING SIZE: 34,360 SQ. FT. LOT SIZE: 2.56 ACRES CLEAR HEIGHT: 13'7" COLUMN SPACING: 20' X 25' PARKING SPACES: 60

James Keefe, Vice President james@greaterbostoncp.com 508-948-3474

## **PROPERTY FACTS**

Year Built/Renovated: 1980/1999 Construction: Reinforced Concrete

Lighting: Flourescent

Water: Well

Sewer: Septic Field Heating: Fired Oil

Power Supply: 2,800 Amps, 120-208 Volts, 3

Phase, 4 Wire