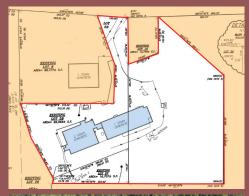

## **PROPERTY FEATURES**

BUILDING SIZE: 34,360 SQ. FT. LOT SIZE: 2.56 ACRES CLEAR HEIGHT: 13'7" COLUMN SPACING: 20' X 25' PARKING SPACES: 60

James Keefe, Vice President james@greaterbostoncp.com 508-948-3474

Zoning: Industrial - I

James Keefe, Vice President james@greaterbostoncp.com 508-948-3474